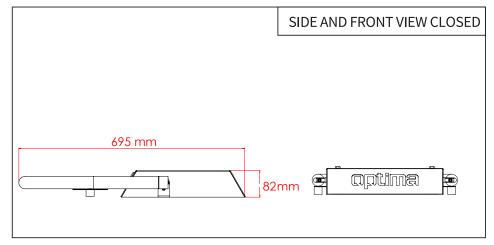

### MAIN BODY MEASUREMENTS

PAS-100-25/2/22 - www. Optima.tc - the contents of this manual may change, at any time, and without notice. - Original instructions. R01