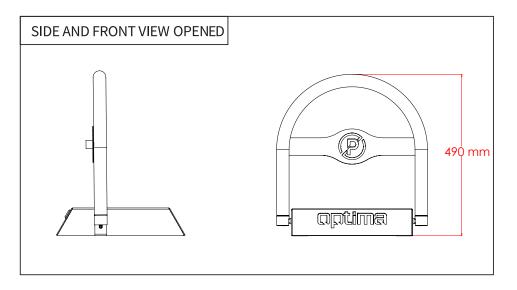

### MAIN BODY MEASUREMENTS

PAS-100-25/2/22 - www. Optima.tc - the contents of this manual may change, at any time, and without notice. - Original instructions. R01