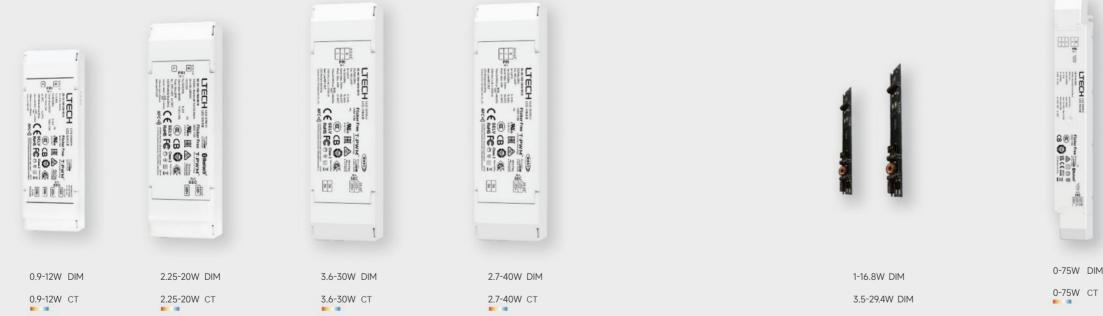

# Super Smart Modules & Drivers

SE-12-100-500-W1B (12W 100-500mA DIM)

SE-12-100-500-W2B (12W 100-500mA CT)

SE-30-200-900-W2B (30W 200-900mA CT)

SE-40-300-1050-W1B (40W 300-1050mA DIM)

# Constant Current LED Drivers

0

0

0

Provide exceptional lighting for you

0

SE Series

• High performance, great quality. Flicker-free, soft lighting

• Ultra small, thin, lightweight

• Rubycon capacitor, 5-year warranty

Control all various types of luminaries in your home

• Simple and elegant with screwless clamshell design. A perfect combination of art and utility.