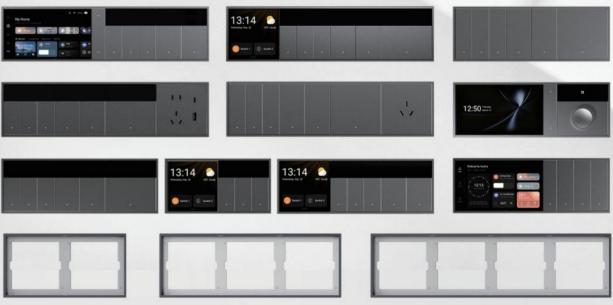

# Personalized, user-friendly interfaces

635

11

X

2000

22 Akrolin

0,5%

Switch .

24°C destr

Make it easy to display the weather time, news, music widgets on one screen

smart Switch

Jile

air conditionet

260

×

35.

, Do you remember the number of

0

0

Lamp

Sleeping

**Celling Jamp** 

2

SP-GW-4S Super Panel 4S

# Smart, user-friendly screen display

Pose a personalized message on the screen (supporting max 36 characters)

JUS: Movie Reading Don't forget Party to have dinner 49 Happy Birthday Buy some 12 Sleep meat for BBQ

Three display patterns: Text / Icon/ Text+Icon