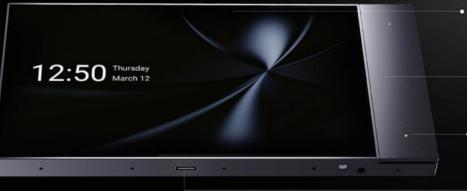

# High configuration for best performance

- Direct control over home appliances Support 8000+ brands
- 6-inch FHD IPS display
  with 0.8mm border Resolution: 1280\*720
- 2-CH Switch, 400W/CH
- USB Type-C powered port

2 mic array

0.8mm border

6-inch 4 mic array 0.8mm border

### Super Panel

4-inch

2 mic array 0.8mm border

The flat panel design and evenly spaced 250gf buttons make a visual impact and deliver a perfect user experience. Switches use CNC technology with aviation aluminum alloy and have undergone the pressure test 100,000 times that deliver the best quality possible.