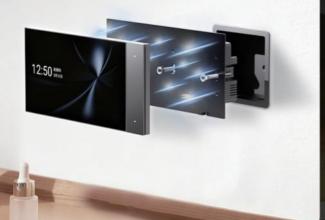

# Get instant access to the panel

Available in recessed and surface mounting

• Recessed mounting 86 type junction box No need to modify wiring Magnetic wall mount