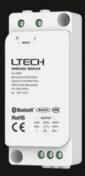

# Super Wireless Modules 2.0

Wired +Wireless solution

CG-T BLE - Triac

- commercial spaces, etc
- Adopt the advanced Bluetooth 5.0 SIG Mesh networking technology
- OTA upgrade enables automatic and timely upgrade of firmware
- Cover four major dimming interfaces and control DIM, CT and colors of various lights
- Provide multiple parameter options to meet the demands of any occasion

CG-D BLE - DALI

CG-DAM (3 in 1) BLE-DALI, 0-10V, DMX

• Compatible with four major dimming protocols, suitable for applications in homes,