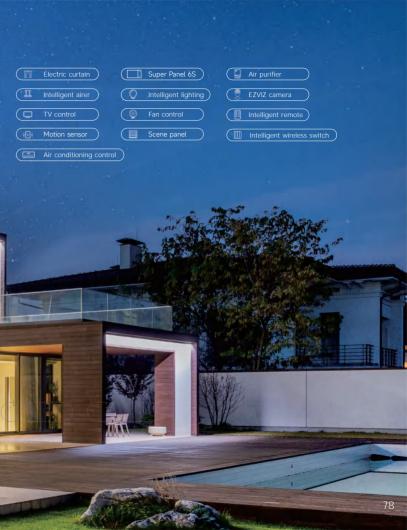

# Solution for high-end villas

It aims at a villa area between 150 m<sup>2</sup> and 350 m<sup>2</sup>. Different device can be integrated through centralized management. The hierarchical management is also achieved for multiple rooms, floors and zones. Multiple interaction modes are provided to control your entire smart home easily. It comprehensively controls your smart life.