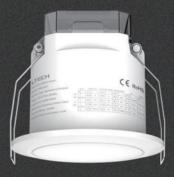

# Microwave Motion Sensor

Wherever you are, lighting is there for you

1. A.

Microwave motion send Smart lighting home appliance

.....

.....

Precisely detect human motions

\$