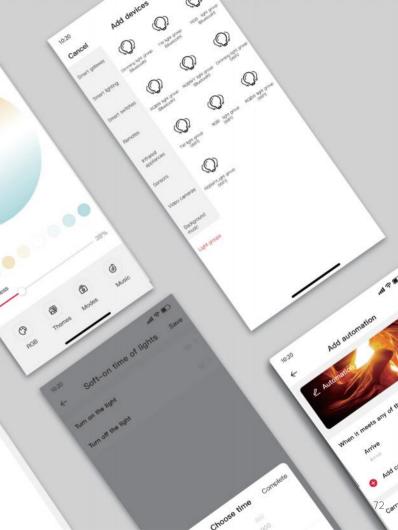

# Automated interconnection between group panels

Freely and quickly sync group panels Set up multi-location access and control several panel groups simultaneously

| <                         | Add d        | evice          | E           |
|---------------------------|--------------|----------------|-------------|
| Smart<br>gateway<br>Smart | DIM light    | CT light group |             |
| lighting                  | group        |                | group       |
| Smart<br>module           | RGBW         | RGBWY          | Switch mode |
| Home<br>appliance         | light group  | light group    | group       |
| Smart<br>panel            | 1-Gang       | 2-Gang         | 3-Gang      |
| F                         | Smart switch | Smart switch   | Smart swite |
| Cancel                    | Add g        | roup           | Confirm     |
| Group na                  | me 4-Gang    | Smart switch   | group       |
|                           |              |                |             |
|                           |              |                |             |