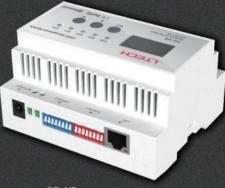

# Create a cohesive look for your walls

400+panel combinations | Unified mounted boxes

Quad panel surround

SP-GW-BLE Super Panel