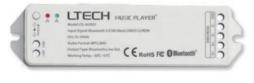

### Bluetooth Music Player

- Use advanced Bluetooth 5.0 SIG Mesh networking technology and controlled by RDM/DMX 512 protocol
- Connect with our L-Home IoT Cloud Platform through Bluetooth Mesh
- Provide multiple playback options, such as USB flash disk, TB card or mobile phone
- Support multiple output modes, such as wired active speaker or Bluetooth speaker