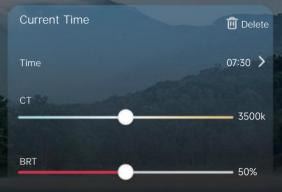

# Adaptive Lighting

Match the needs of human biological cycles

Applications (no settings required) Circadian Lighting

LTECH Home AI can get the weather forecast and mimic the intensity and color temperature of natural light throughout the day to support human circadian rhythm.

## Super Applications Customized Circadian Lighting

Customize circadian lighting curves that meet the demands of lighting in residential homes, hotels, offices, supermarkets, schools and hospitals.

### Circadian lighting settings

12