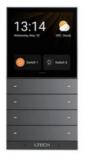

# Whole House Smart Control Center

- Enable extensive control over smart devices
- Provide multiple interaction modes
- Deliver ultimate experience

SP-GW-BLE

Wednesday, May, 20

Switch 1

Super Panel 4S

4-inch

### Super Panel

4-inch

2 mic array 0.8mm border

The flat panel design and evenly spaced 250gf buttons make a visual impact and deliver a perfect user experience. Switches use CNC technology with aviation aluminum alloy and have undergone the pressure test 100,000 times that deliver the best quality possible.