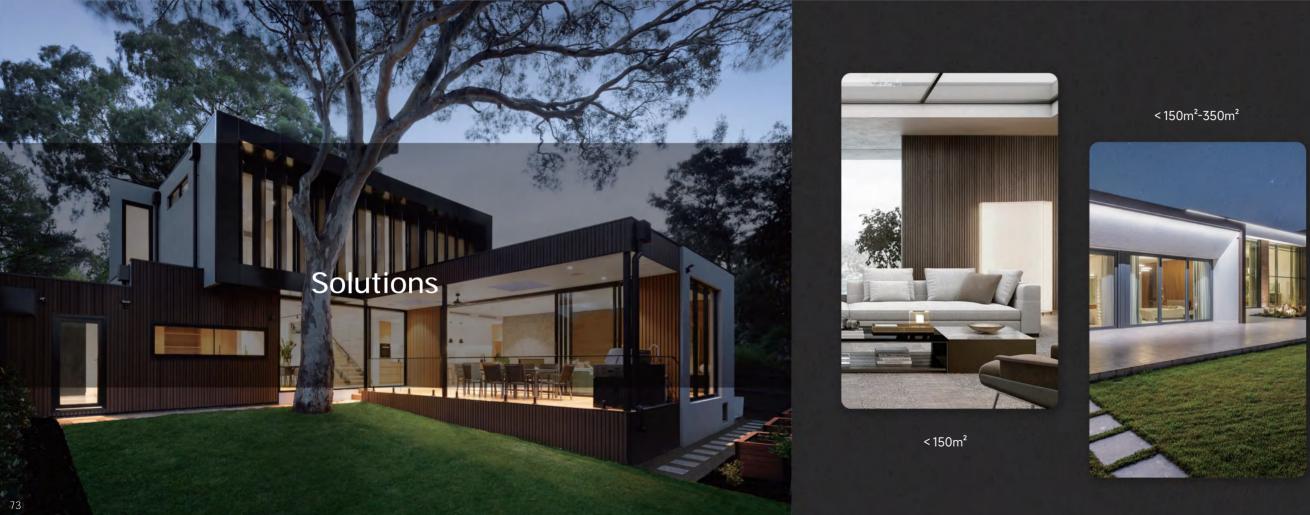

# Solution for high-end villas

It aims at a villa area between 150 m<sup>2</sup> and 350 m<sup>2</sup>. Different device can be integrated through centralized management. The hierarchical management is also achieved for multiple rooms, floors and zones. Multiple interaction modes are provided to control your entire smart home easily. It comprehensively controls your smart life.