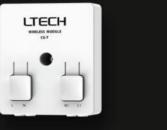

# Super Wireless Modules 2.0

Wired +Wireless solution

CG-T BLE - Triac

- commercial spaces, etc
- Adopt the advanced Bluetooth 5.0 SIG Mesh networking technology
- OTA upgrade enables automatic and timely upgrade of firmware
- Cover four major dimming interfaces and control DIM, CT and colors of various lights
- Provide multiple parameter options to meet the demands of any occasion

CG-D BLE - DALI

CG-DAM (3 in 1) BLE-DALI, 0-10V, DMX

• Compatible with four major dimming protocols, suitable for applications in homes,