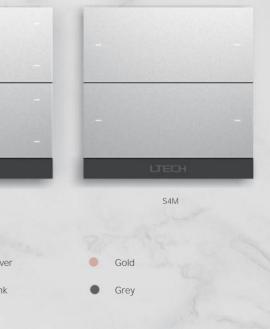

# **Super Panel** Super Smart Switches

PS-BLE01 Elegant Series Super Smart Switch (1 Gang)

S8M Premium Series Super Smart Switch (8 Gang)

S4M Premium Series Super Smart Switch (4 Gang)

PS-BLE02 Elegant Series Super Smart Switch (2 Gang)

PS-BLE04

Elegant Series Super Smart Switch (4 Gang)