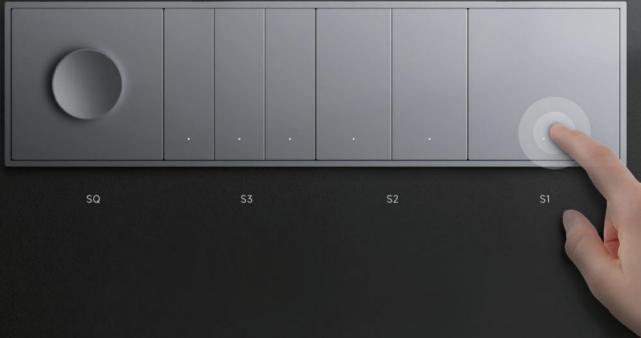

# **SUPER**: Series Smart Panels

S1 Pro Creativity Series Smart Switch (1 Gang)

S2 Pro Creativity Series Smart Switch (2 Gang)

S1

S2 Activated Series Smart Switch (2 Gang)

Activated Series Smart Switch (1 Gang)

SP-GW-6S Super Panel 6S

S3 Pro Creativity Series Smart Switch (3 Gang)

SQ Pro Creativity Series Smart Switch (Knob)

S3 Activated Series Smart Switch (3 Gang)

SQ Activated Series Smart Switch (Knob)

n Award 2022