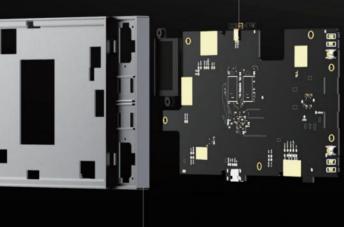

AAC 1813 speaker

2

RJ45 port for Ethernet connection

Full-isolated structural design

86 type junction box

Home Sleep •

S1 Pro

S2 Pro

# Borderless PMOLED Display

· Color OCA

• On-screen display: text and icons are shown on the screen and can be easily changed with the APP

S3 Pro

SQ Pro