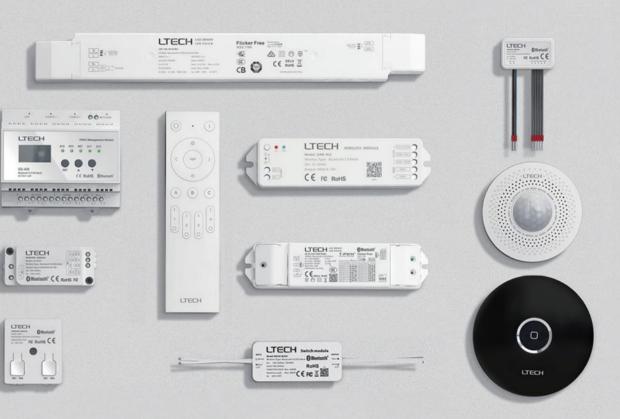

# Super Smart Modules & Drivers

SE-12-100-500-W1B (12W 100-500mA DIM)

SE-12-100-500-W2B (12W 100-500mA CT)

SE-30-200-900-W2B (30W 200-900mA CT)

SE-40-300-1050-W1B (40W 300-1050mA DIM)

# Super Smart Drivers T-PWM<sup>®</sup>

Adopt T-PWM super depth dimming technology that it is ideally suited for use in various lights, including linear lights, downlights, spotlights, magnetic track lights, etc. Create healthy, comfortable and smart lighting environments.

# Super Wireless Modules 2.0

Wired +Wireless solution

CG-T BLE - Triac

- commercial spaces, etc
- Adopt the advanced Bluetooth 5.0 SIG Mesh networking technology
- OTA upgrade enables automatic and timely upgrade of firmware
- Cover four major dimming interfaces and control DIM, CT and colors of various lights
- Provide multiple parameter options to meet the demands of any occasion

CG-D BLE - DALI

CG-DAM (3 in 1) BLE-DALI, 0-10V, DMX

• Compatible with four major dimming protocols, suitable for applications in homes,