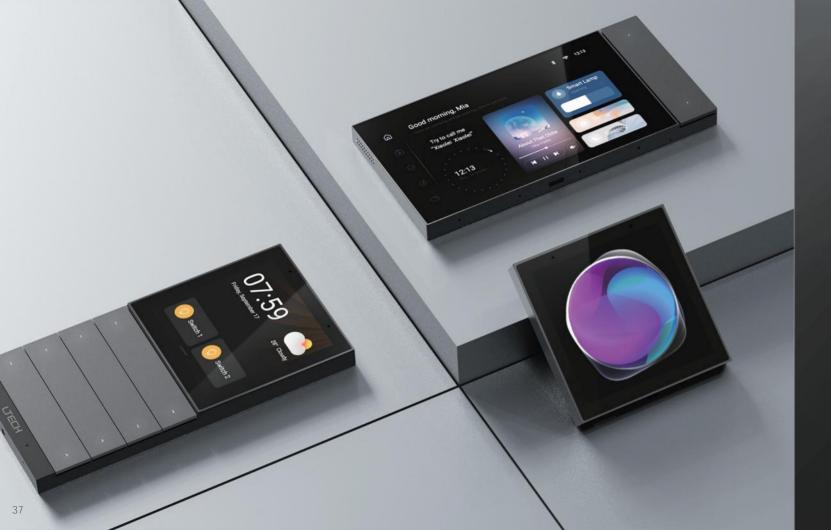

# **SUPER**: Series Smart Panels

S1 Pro Creativity Series Smart Switch (1 Gang)

S2 Pro Creativity Series Smart Switch (2 Gang)

S1

S2 Activated Series Smart Switch (2 Gang)

Activated Series Smart Switch (1 Gang)

SP-GW-6S Super Panel 6S

S3 Pro Creativity Series Smart Switch (3 Gang)

SQ Pro Creativity Series Smart Switch (Knob)

S3 Activated Series Smart Switch (3 Gang)

SQ Activated Series Smart Switch (Knob)

n Award 2022

# **Super Panel** Super Smart Switches

PS-BLE01 Elegant Series Super Smart Switch (1 Gang)

S8M Premium Series Super Smart Switch (8 Gang)

S4M Premium Series Super Smart Switch (4 Gang)

PS-BLE02 Elegant Series Super Smart Switch (2 Gang)

PS-BLE04

Elegant Series Super Smart Switch (4 Gang)