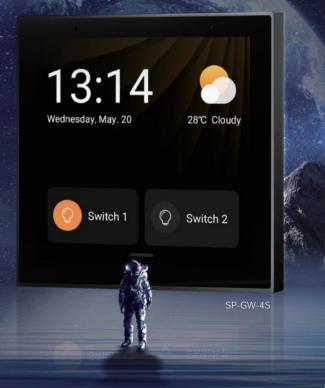

, Do you remember the number of

0

0

Lamp

Sleeping

**Celling Jamp** 

2

SP-GW-4S Super Panel 4S

# Whole House Smart Control Center

- Enable extensive control over smart devices
- Provide multiple interaction modes
- Deliver ultimate experience

SP-GW-BLE

Wednesday, May, 20

Switch 1

Super Panel 4S

4-inch