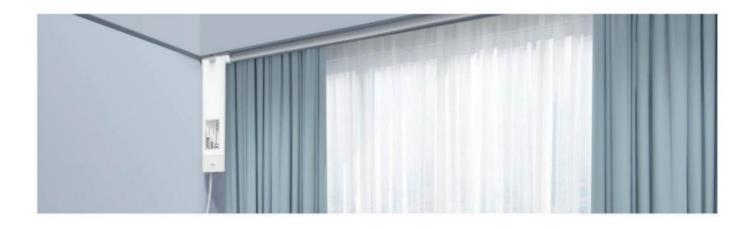

### Bluetooth Curtain Motor

- Controlled remotely via the app, or controlled by a remote and voice commands
- Silent DC motor. It runs smoothly and generates less heat
- Automatically memorize the position of the curtain and operate automatically when the power is off.
- Soft start function. If the curtain meets resistance during operating, it will stop

CG-CUR15