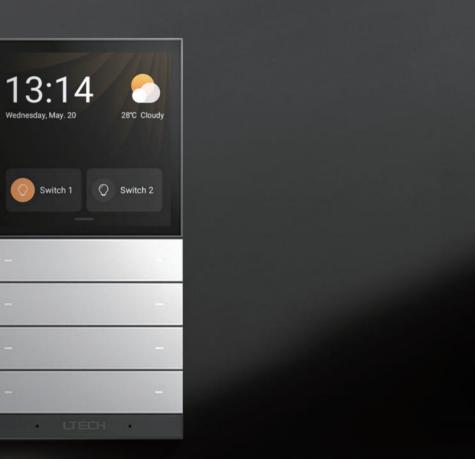

# Whole House Smart Control Center

- Enable extensive control over smart devices
- Provide multiple interaction modes
- Deliver ultimate experience

SP-GW-BLE

Wednesday, May, 20

Switch 1

Super Panel 4S

4-inch

2 mic array

0.8mm border

6-inch 4 mic array 0.8mm border

# Super Panel 6S

### Super Panel

4-inch

2 mic array 0.8mm border

The flat panel design and evenly spaced 250gf buttons make a visual impact and deliver a perfect user experience. Switches use CNC technology with aviation aluminum alloy and have undergone the pressure test 100,000 times that deliver the best quality possible.