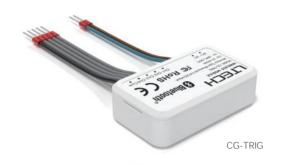

# **Super Smart Accessories**

Motion Sensor

CG-AIR

Central Air Conditioner Module (Floor Heating/Fresh Air)

CG-AUDIO

Music Player

CG-TRIG Bluetooth Dry Contact

# Bluetooth Dry Contact

- Use advanced Bluetooth 5.0 SIG Mesh networking communication technology that transmits high-speed and stable signals
- Connect with our L-Home IoT Cloud Platform
- Controlled by third-party smart devices as well

RELAY-BLE01

# Single-Channel Bluetooth Relay

- Quickly turn on/off the device through Bluetooth control
- Work with a Super Panel, a smart wireless switch or a smart remote Control it via the APP

Provide a extensive range of products