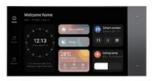

# Personalized, user-friendly interfaces

635

11

X

2000

22 Akrolin

0,5%

Switch .

24°C destr

Make it easy to display the weather time, news, music widgets on one screen

smart Switch

Jile

air conditionet

260

×

35.