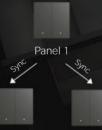

# Automated interconnection between group panels

Freely and quickly sync group panels Set up multi-location access and control several panel groups simultaneously

| <                         | Add d        | evice          | E           |
|---------------------------|--------------|----------------|-------------|
| Smart<br>gateway<br>Smart | DIM light    | CT light group |             |
| lighting                  | group        |                | group       |
| Smart<br>module           | RGBW         | RGBWY          | Switch mode |
| Home<br>appliance         | light group  | light group    | group       |
| Smart<br>panel            | 1-Gang       | 2-Gang         | 3-Gang      |
| F                         | Smart switch | Smart switch   | Smart swite |
| Cancel                    | Add g        | roup           | Confirm     |
| Group na                  | me 4-Gang    | Smart switch   | group       |
|                           |              |                |             |
|                           |              |                |             |

Panel 1

Panel 3

Panel 2

1st floor panel group

Panel 2 Panel 3

Dining ro..