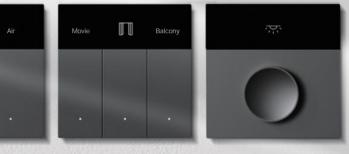

# **SUPER**: Series Smart Panels

S1 Pro Creativity Series Smart Switch (1 Gang)

S2 Pro Creativity Series Smart Switch (2 Gang)

S1

S2 Activated Series Smart Switch (2 Gang)

Activated Series Smart Switch (1 Gang)

SP-GW-6S Super Panel 6S

S3 Pro Creativity Series Smart Switch (3 Gang)

SQ Pro Creativity Series Smart Switch (Knob)

S3 Activated Series Smart Switch (3 Gang)

SQ Activated Series Smart Switch (Knob)

n Award 2022