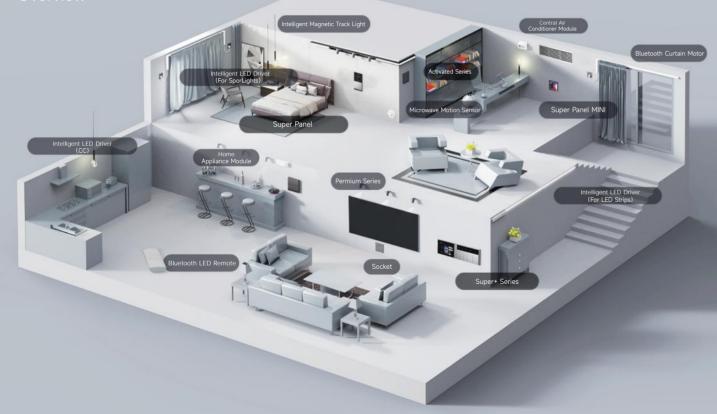

# Create the Aesthetics of Your Home

Reduce complexity through centralized management

Smart Gateway Smart Lighting Smart Home Appliance Smart Speaker

# Ensure the stability in a large house

Even without the Internet several hundred devices still work within LAN

Support Ethernet, 2.4 GHz, 5 GHz Wi-Fi or Bluetooth 5.0 SIG Mesh connection

Wifi

2.4G/5G Bluetooth 5.0 SIG Mesh