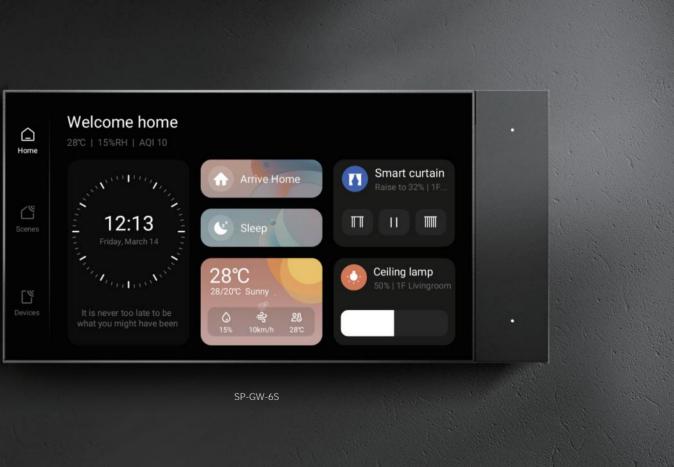

# High configuration for best performance

- Direct control over home appliances Support 8000+ brands
- 6-inch FHD IPS display
  with 0.8mm border Resolution: 1280\*720
- 2-CH Switch, 400W/CH
- USB Type-C powered port

# Meticulous Craftsmanship

Capacitive multi-touch screen Anti-fingerprint coating Light/distance detection

Magnetic wall mount

250gf push button Skin and eco-friendly paints

UL 94 V-0 flammability standard

AAC 1813 speaker

2

RJ45 port for Ethernet connection

Full-isolated structural design

86 type junction box

Home Sleep •

S1 Pro

S2 Pro