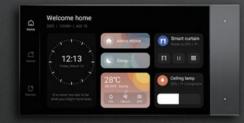

# Personalized, user-friendly interfaces

635

11

X

2000

22 Akrolin

0,5%

Switch .

24°C destr

Make it easy to display the weather time, news, music widgets on one screen

smart Switch

Jile

air conditionet

260

×

35.

, Do you remember the number of

0

0

Lamp

Sleeping

**Celling Jamp** 

2

SP-GW-4S Super Panel 4S