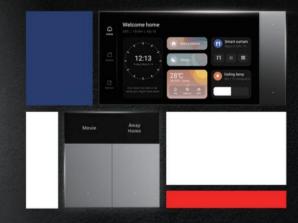

# Personalized, user-friendly interfaces

635

11

X

2000

22 Akrolin

0,5%

Switch .

24°C destr

Make it easy to display the weather time, news, music widgets on one screen

smart Switch

Jile

air conditionet

260

×

35.

, Do you remember the number of

0

0

Lamp

Sleeping

**Celling Jamp** 

2

SP-GW-4S Super Panel 4S