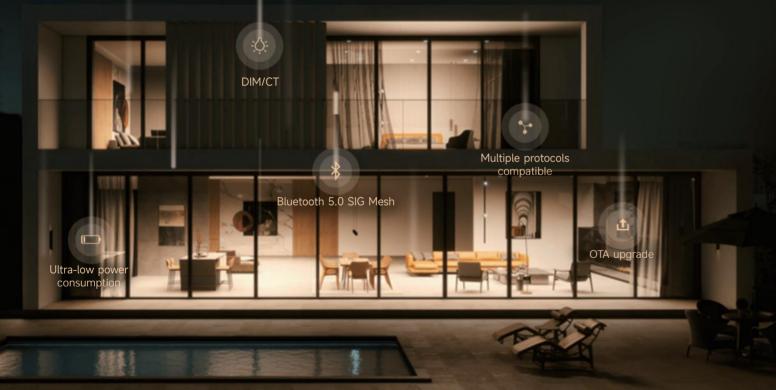

# Ensure the stability in a large house

Even without the Internet several hundred devices still work within LAN

Support Ethernet, 2.4 GHz, 5 GHz Wi-Fi or Bluetooth 5.0 SIG Mesh connection

Wifi

2.4G/5G Bluetooth 5.0 SIG Mesh

E

Type-C port

OTA

Upgrade

Infrared home appliances

Bluetooth

·))

Ethernet

Support up to **300** nodes

Each node extends signals to every other node

Transmission speed

Communication range

Two Types of Bluetooth Mesh Network Protocols:

Standard SIG Mesh Network

Made by Bluetooth Alliance Verified by international technical experts