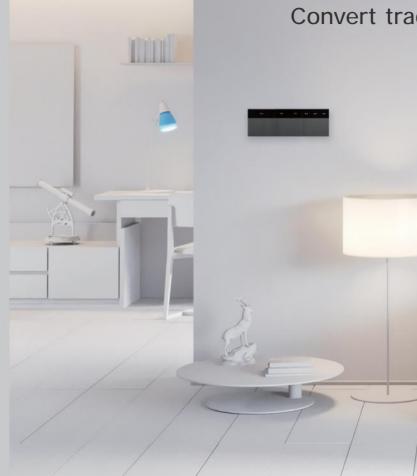

# Convert traditional lights into smart ones

Short press: Turn light ON/OFF, perform scene Long press: Adjust brightness, CT, light colors

Serve as a personal butler that helps you easily enjoy your smart life

Make smart control easier

Multiple communication protocol options

No limit for the number of connected devices

Multiple control modes available

Auto screen brightness adjustment Auto wake up when approaching within 12 inches