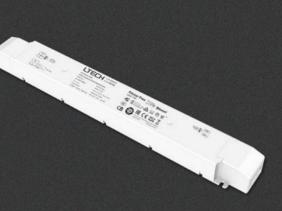

# Super Smart Modules & Drivers

SE-12-100-500-W1B (12W 100-500mA DIM)

SE-12-100-500-W2B (12W 100-500mA CT)

SE-30-200-900-W2B (30W 200-900mA CT)

SE-40-300-1050-W1B (40W 300-1050mA DIM)

# Super Smart Drivers T-PWM<sup>®</sup>

Adopt T-PWM super depth dimming technology that it is ideally suited for use in various lights, including linear lights, downlights, spotlights, magnetic track lights, etc. Create healthy, comfortable and smart lighting environments.