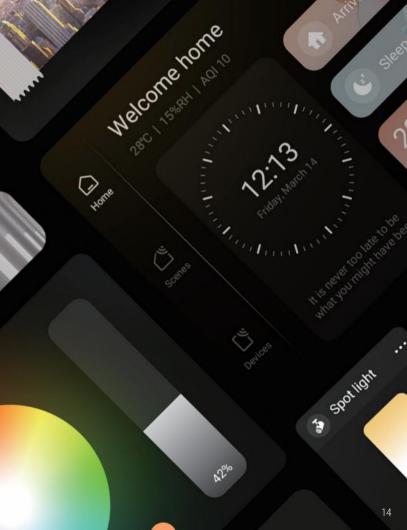

# Personalized, user-friendly interfaces

635

11

X

2000

22 Akrolin

0,5%

Switch .

24°C destr

Make it easy to display the weather time, news, music widgets on one screen

smart Switch

Jile

air conditionet

260

×

35.

, Do you remember the number of

0

0

Lamp

Sleeping

**Celling Jamp** 

2

SP-GW-4S Super Panel 4S