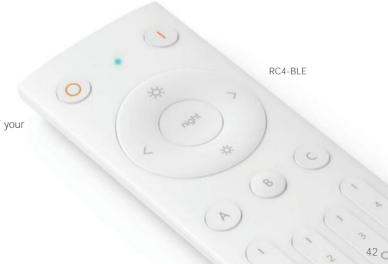

# Bluetooth LED remote

Enable you to simultaneously control multiple types of luminaires in different areas of your home

Turn various types of lights on/off and change the brightness and colors of lights

Simple and flexible operations put the lighting control in the palm of your hands and make your life smarter

Achieve smart linkage via the app and let you enjoy the smart life

Work with gateway devices to control lights by automation