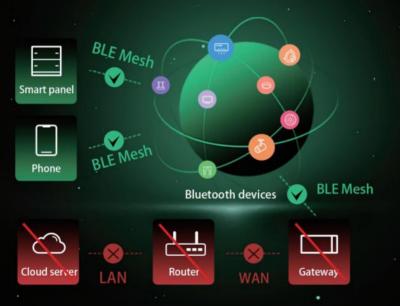

# Ensure the stability in a large house

Even without the Internet several hundred devices still work within LAN

Support Ethernet, 2.4 GHz, 5 GHz Wi-Fi or Bluetooth 5.0 SIG Mesh connection

Wifi

2.4G/5G Bluetooth 5.0 SIG Mesh

Support up to **300** nodes

Each node extends signals to every other node

Transmission speed

Communication range

Two Types of Bluetooth Mesh Network Protocols:

Standard SIG Mesh Network

Made by Bluetooth Alliance Verified by international technical experts

### Nonstandard

Private Mesh Network Made by private corporations No certification for its stability