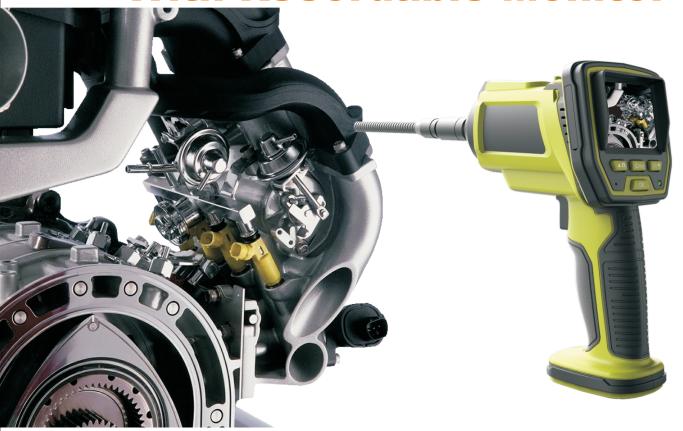

## **Inspection Camera** With Recordable Monitor

Up to 32 GB Video recording

LCD screen Image-flip

Higuality

Model No.: GL9078

## **FEATURES**

- · Video recording capability, supports up to 32GB micro SD card
- Mini 8mm IP67 water-proof camera head with 1m (3ft.) flexible extended tube
- · Allows for easy surveying of small and hard-to-reach places
- OSD menu for operation
- 2.7" TFT-LCD color monitor, brightness adjustable
- · Adjustable brightness on lens-mounted LED lights for night vision
- Lightweight, handheld design, flexible and convenient to use
- 3 useful accessories included: hook, mirror and magnet
- Built-in rechargeable Li-ion battery