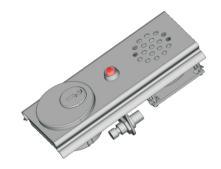

## Standalone Alarm Panic Exit Device CMP001-DJ

## CMP001-DJ-AC: with ANSI cylinder

- 1. Voice alarm. English, Spain, all languages are available
- 2. Reset by key
- 3. Battery With 2 years of standby time
- 4. Power shortage(voltage less than 7V) alarm by red LED
- 5. Alarm is shutdown by key.
- 6. ANSI cylinder is optional
- 7. Voltage: 9V DC
- 8. Material: 304 or stainless steel painted