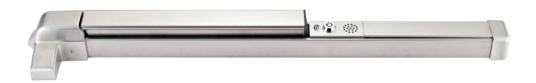

## Delayed Egress Panic Exit Devices CMP401-DE-ALM-LM-KO CMP406-DE-TBM-KO

Standalone and access control online version is available.

- 1. Delay egress, optional 0, 5, 10, 15 seconds
- 2. Down counter display
- 3. key to stop alarm and reset immediately
- 4. key to open door
- 5. Fail safe
- 6. Material: 304 or stainless steel painted
- 7. Monitoring:

LM - Latchbolt Monitoring
ALM-auxiliary Latch Monitoring
TBM-Top or Bottom bolt Monitoring

KO -Key override Monitoring

- 8. Voltage: 12V DC
- 9. Operation currency: 300mA