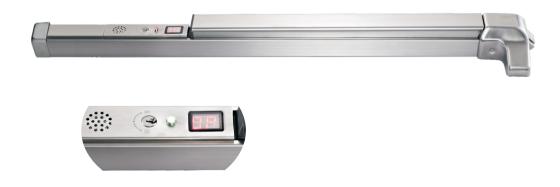

## Delayed Egress Panic Exit Devices CMP401-DE-ALM-LM-KO CMP406-DE-TBM-KO

Standalone and access control online version is available.

- 1. Delay egress, optional 0, 5, 10, 15 seconds
- 2. Down counter display
- 3. key to stop alarm and reset immediately
- 4. key to open door
- 5. Fail safe
- 6. Material: 304 or stainless steel painted
- 7. Monitoring:

LM - Latchbolt Monitoring
ALM-auxiliary Latch Monitoring
TBM-Top or Bottom bolt Monitoring

KO -Key override Monitoring

- 8. Voltage: 12V DC
- 9. Operation currency: 300mA