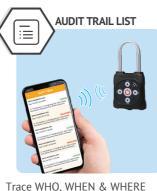

#### **OTHER SMART FEATURES**

Trace WHO, WHEN & WHERE access was made

**ONE-TIME**/

A one-time or temporary

access to any registered user(s)

ത്ര

**TEMPORARY ACCESS** 

Choice of Bluetooth Devices for eg. smart phones, smart watches, & combination code