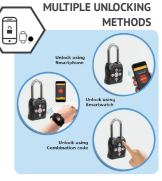

#### **OTHER SMART FEATURES**

Trace WHO, WHEN & WHERE access was made

**ONE-TIME**/

A one-time or temporary

access to any registered user(s)

ത്ര

**TEMPORARY ACCESS** 

Choice of Bluetooth Devices for eg. smart phones, smart watches, & combination code