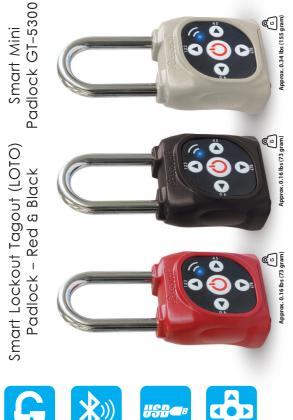

### PATENTED **SMART LOCKOUT** TAGOUT (LOTO) PADLOCK

One Smart LOTO Replaces Multiples Old LOTO

iOS & Android

# SMART MINI PADLOCK

A COMMERCIAL-GRADE, SECURE, & EASY TO USE Access Management System for Commercial, Industrial, & Government Applications

Our patented eGeeTouch® Smart Lockout Tagout Lock is to revolutionize the conventional keyed LOTO locks and cumbersome ways of unlocking multiple keyed LOTO locks to manage multiple field sites operational activities. It is built with Bluetooth and has MULTIPLE LAYERS of access codes for both INDOOR and OUTDOOR usage. It is SPECIFICALLY developed for LOCKOUT TAGOUT purposes to manage multiple TAGOUT authorizations from remote locations anytime, anywhere.