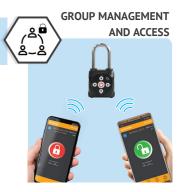

OUT authorization, NOTIFICATIONS and TRACKING of users accessed functions unmatched by any traditional keyed/combination LOTO locks.

Integrated with both patents and proprietary authentication protocols, capable of generating up to 8 levels of Administrator authorization and over several hundred thousand of user-defined encrypted IDs. Multiple levels of user authorization and TAG-OUT authorization to a SINGLE SHARED SMART LOTO lock with a Commercial PAID app software bundled with Web-based Intelligent Access Management Software.

#### **OTHER SMART FEATURES**



Trace WHO, WHEN & WHERE access was made

**ONE-TIME**/

A one-time or temporary

access to any registered user(s)

ത്ര

**TEMPORARY ACCESS** 



Choice of Bluetooth Devices for eg. smart phones, smart watches, & combination code



Create shared access with your group all at once





U.S Pat. No.: 9,121,199 B2