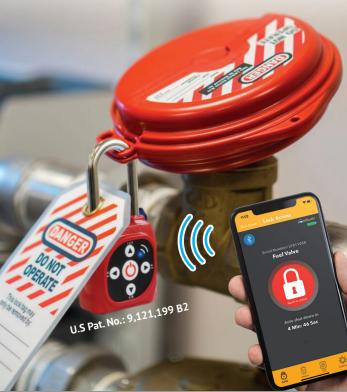

### PATENTED **SMART LOCKOUT** TAGOUT (LOTO) PADLOCK

One Smart LOTO Replaces Multiples Old LOTO

iOS & Android

# SMART MINI PADLOCK

A COMMERCIAL-GRADE, SECURE, & EASY TO USE Access Management System for Commercial, Industrial, & Government Applications

Our patented eGeeTouch® Smart Lockout Tagout Lock is to revolutionize the conventional keyed LOTO locks and cumbersome ways of unlocking multiple keyed LOTO locks to manage multiple field sites operational activities. It is built with Bluetooth and has MULTIPLE LAYERS of access codes for both INDOOR and OUTDOOR usage. It is SPECIFICALLY developed for LOCKOUT TAGOUT purposes to manage multiple TAGOUT authorizations from remote locations anytime, anywhere.

Our eGeeTouch® Smart Mini lock is embedded with STATE-OF-THE-ART DUAL intelligent proximity & remote authorization technologies that delivers HIGH PRODUCTIVITY and LOW OPERATIONAL COSTS with MULTIPLE LEVELS of high-security assignments such as, REVOKING, TAG-OUT authorization, NOTIFICATIONS and TRACKING of users accessed functions unmatched by any traditional keyed/combination LOTO locks.

Create shared access with your group all at once

U.S Pat. No.: 9,121,199 B2