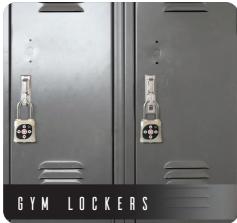

#### CREATE & ASSIGN Multiple Roles & Levels of Authorizations in ONE Smart eGeeTouch LOTO Padlock

**Electrical Switches Lockout** 

# SMART MINI PADLOCK

A COMMERCIAL-GRADE, SECURE, & EASY TO USE Access Management System for Commercial, Industrial, & Government Applications

Our patented eGeeTouch® Smart Lockout Tagout Lock is to revolutionize the conventional keyed LOTO locks and cumbersome ways of unlocking multiple keyed LOTO locks to manage multiple field sites operational activities. It is built with Bluetooth and has MULTIPLE LAYERS of access codes for both INDOOR and OUTDOOR usage. It is SPECIFICALLY developed for LOCKOUT TAGOUT purposes to manage multiple TAGOUT authorizations from remote locations anytime, anywhere.