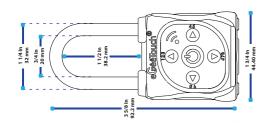

# DIMENSIONS PRODUCT MODELS &

Connection

Shockproof

USB External

Freezeproof Corrosion Resistance

 $\mathbf{T}$ 

Directional Code

Alternative