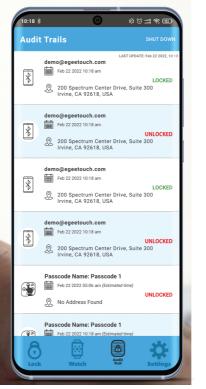

#### **OTHER SMART FEATURES**

Trace WHO, WHEN & WHERE access was made

**ONE-TIME**/

A one-time or temporary

access to any registered user(s)

ത്ര

**TEMPORARY ACCESS** 

Choice of Bluetooth Devices for eg. smart phones, smart watches, & combination code