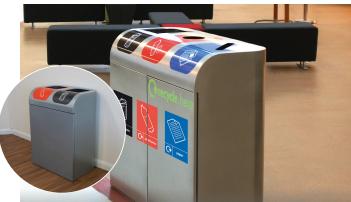

## Also in the Lute Recycling Range...

The Lute Stream Recycling Bin is available in single, double and triple configurations to enable the collection of multiple waste streams.

Looking for something different? Our **Torpedo Triple Recycling Bin** is manufactured with transparent polycarbonate panels to make the contents visible.