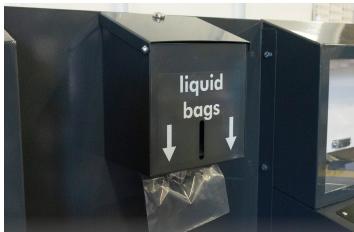

This unit has been designed with a clear plastic bag dispenser fitted to the backboard, which opens from the top for convenient refilling.

Designed for Birmingham Airport, this three-bin modular unit incorporates two sets of racks for cases and bags to be placed whilst passengers remove restricted items, with a transparent cabinet to display examples of accepted and restricted items.