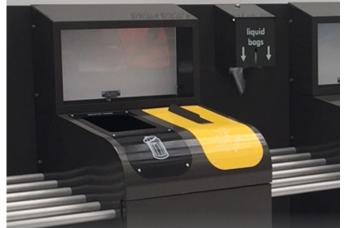

This unit has been designed with a clear plastic bag dispenser fitted to the backboard, which opens from the top for convenient refilling.

Designed for Birmingham Airport, this three-bin modular unit incorporates two sets of racks for cases and bags to be placed whilst passengers remove restricted items, with a transparent cabinet to display examples of accepted and restricted items.