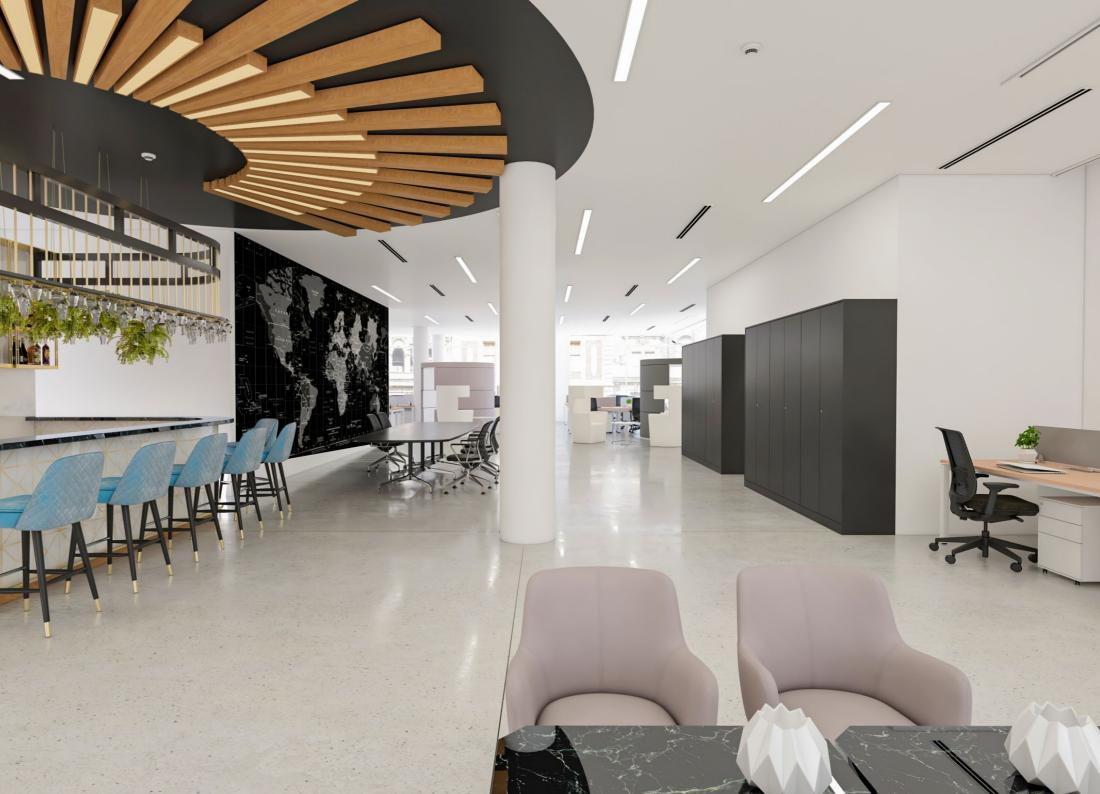

### Media Wall

Designed for use in boardrooms, conference rooms, training spaces and breakout areas, Media Wall is the most stylish way to incorporate technology into a workspace's interior design. Our customisable storage units can seamlessly intergrate TV units, speakers and a whole range of other audio/visual equipment.

### Work Wall

Work Wall combines traditional storage facilities such as lockers, cupboards and draws with a unique workspace that offers flexibility.

Choose from a wide range of desks and chairs to enhance your Work Wall experience and create an environment that promotes productivity and inspire your best work.