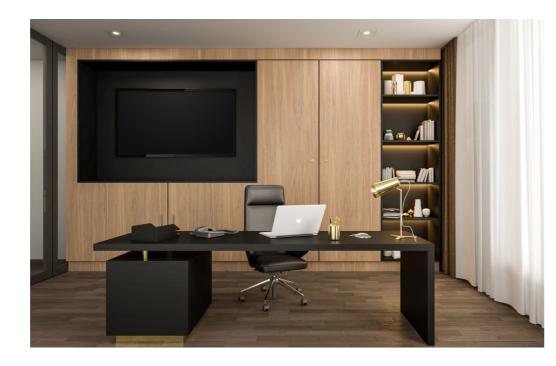

### Media Wall

Designed for use in boardrooms, conference rooms, training spaces and breakout areas, Media Wall is the most stylish way to incorporate technology into a workspace's interior design. Our customisable storage units can seamlessly intergrate TV units, speakers and a whole range of other audio/visual equipment.