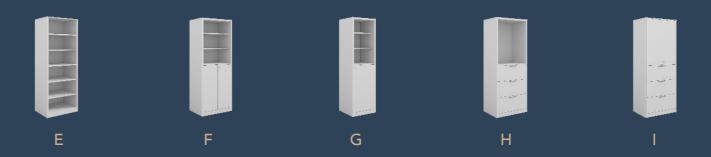

# Accessories

Every workspace is unique, which is why it is important to be able to customise your unit to include the accessories you need to make sure your Storage Wall system works for you.

1 Adjustable shelves

2 Shallow pull out drawer

4 Pull out filing frame

5 Fixed lateral rails

3 Deep pull out drawer

6 Fixed hanging rail