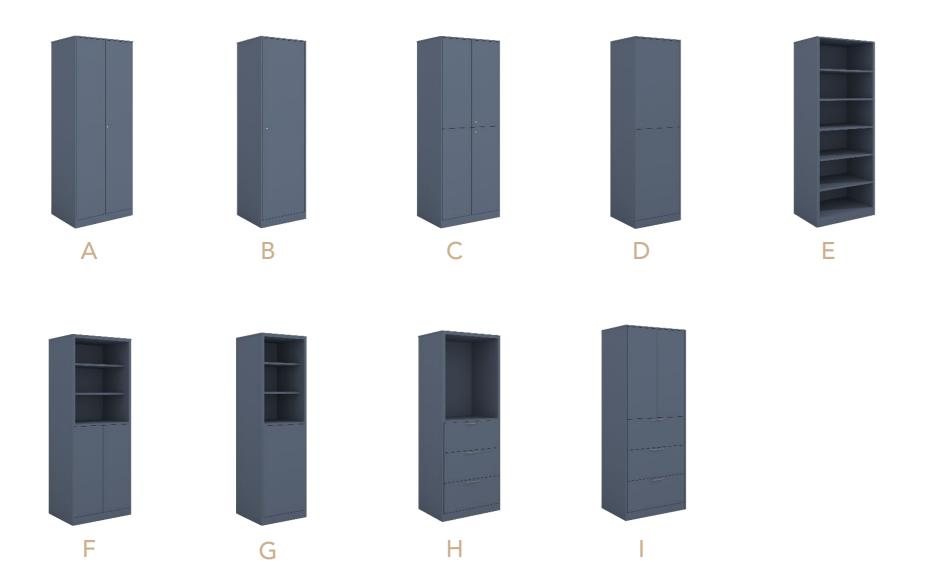

# Modules

Our standard Storage Wall modules have been designed to cater to every workplace storage need. Choose the modules you want to include in your design and create your very own bespoke Storage Wall masterpiece.

# Accessories

Every workspace is unique, which is why it is important to be able to customise your unit to include the accessories you need to make sure your Storage Wall system works for you.

1 Adjustable shelves

2 Shallow pull out drawer

4 Pull out filing frame

5 Fixed lateral rails

3 Deep pull out drawer

6 Fixed hanging rail