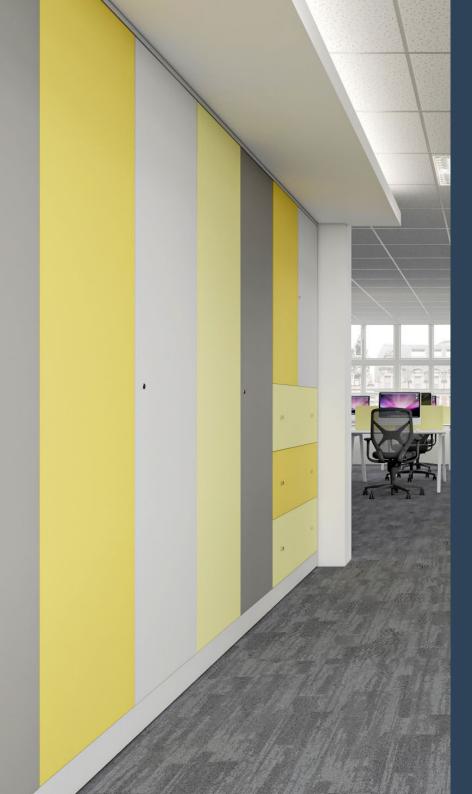

# Modules

Our standard Storage Wall modules have been designed to cater to every workplace storage need. Choose the modules you want to include in your design and create your very own bespoke Storage Wall masterpiece.

# Finishes

Our extensive range of finishes include wood, colour, gloss, and matt, and even anti-bacterial finishes for added surface protection. Motivate and inspire the workforce with an unlimited range of stunning vinyl graphics, or choose from our range of textures to get the look and feel you want.

With Storage Wall, the design possibilities are endless!

| Porcelain<br>White W1200     | White Grey<br>U775    | Pearl Grey<br>U763         | Turquoise<br>Blue U633     | Amazon<br>Green U660       | Saffron<br>Yellow U140        | Chilli Red<br>U323     | Violet<br>U430              | Pistachio Green<br>U608 | Wasabi Green<br>U617         | Antique Rose<br>U325     | Crocus Pink<br>U404    |
|------------------------------|-----------------------|----------------------------|----------------------------|----------------------------|-------------------------------|------------------------|-----------------------------|-------------------------|------------------------------|--------------------------|------------------------|
| Wood Repr                    | oductions             |                            |                            |                            |                               |                        |                             |                         |                              |                          |                        |
|                              |                       |                            |                            | R                          |                               | 0                      |                             |                         |                              |                          |                        |
| Whitewood<br>H1122           | Cascina Pine<br>H1401 | White Tossini<br>Elm H1701 | Natural Davos<br>Oak H3131 | Grey Santa Fe<br>Oak H1331 | Vintage Santa<br>Fe Oak H1330 | Pasadena<br>Pine H1486 | Graphitewood<br>H1123       | Lincoln Walnut<br>H1714 | Natural Halifax<br>Oak H1180 | Natural Hickory<br>H3730 | Verona Cherry<br>H1615 |
| Material Re                  | productions           |                            |                            |                            |                               |                        |                             |                         |                              |                          |                        |
| 13                           |                       |                            |                            |                            |                               |                        | AL                          |                         |                              |                          |                        |
| White Levanto<br>Marble F812 | White Chromix<br>F637 | Chromix<br>Silver F638     | Aluminium<br>F509          | Bronze<br>Chromix F642     | Indigo Blue<br>Metallic F462  | Golden<br>Patina F411  | Black Pietra<br>Grigia F206 | Ferro Bronze<br>F302    | Metallic Inox<br>F500        | Beige Textile<br>F416    | Grey Textile<br>F417   |