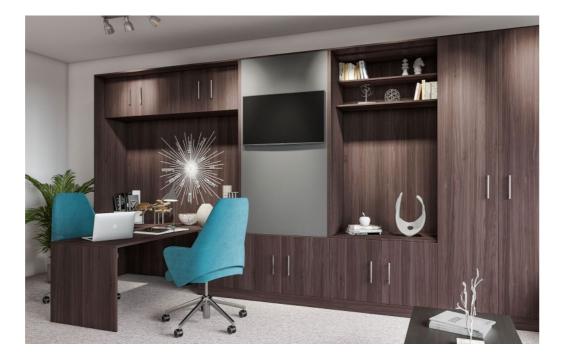

### Work Wall

Work Wall combines traditional storage facilities such as lockers, cupboards and draws with a unique workspace that offers flexibility.

Choose from a wide range of desks and chairs to enhance your Work Wall experience and create an environment that promotes productivity and inspire your best work.