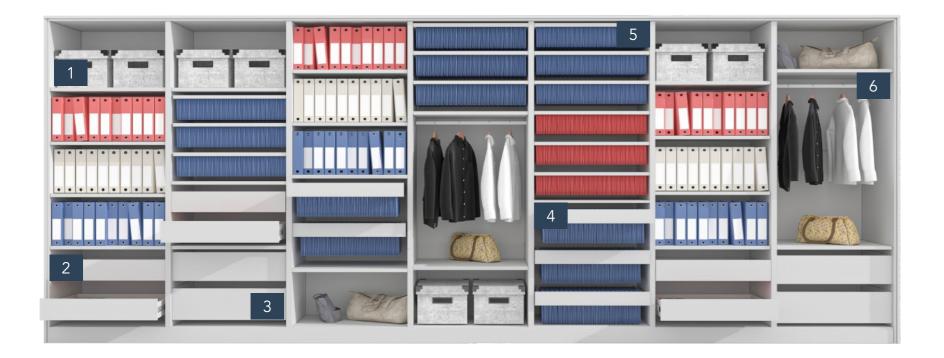

# Accessories

Every workspace is unique, which is why it is important to be able to customise your unit to include the accessories you need to make sure your Storage Wall system works for you.

1 Adjustable shelves

2 Shallow pull out drawer

4 Pull out filing frame

5 Fixed lateral rails

3 Deep pull out drawer

6 Fixed hanging rail