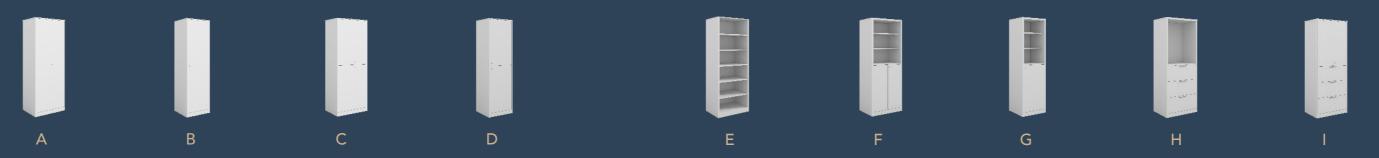

# Modules

Our standard Storage Wall modules have been designed to cater to every workplace storage need. Choose the modules you want to include in your design and create your very own bespoke Storage Wall masterpiece.

|  | * | ő | * |   |   | * |
|--|---|---|---|---|---|---|
|  |   |   |   | * | 0 |   |
|  |   |   |   |   |   |   |
|  |   |   |   |   |   | 0 |
|  |   |   |   |   |   |   |

Please note that all cupboards are supplied with 100mm plinths and flat top panels as standard. End panels are to be ordered separately if required. Special sizes upon

# Accessories

Every workspace is unique, which is why it is important to be able to customise your unit to include the accessories you need to make sure your Storage Wall system works for you.

1 Adjustable shelves

2 Shallow pull out drawer

4 Pull out filing frame

5 Fixed lateral rails

3 Deep pull out drawer

6 Fixed hanging rail