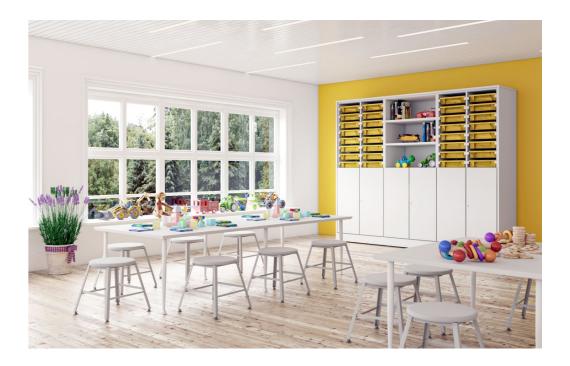

Enhance your teaching space through our innovative storage solution, Teaching Wall, designed specifically for the educational sector.

Our Teaching Wall solutions offer the ultimate storage solution for a classroom, staff room or lecture hall, providing maximum space optimisation in a range of stunning designs.

### **Teaching Wall**