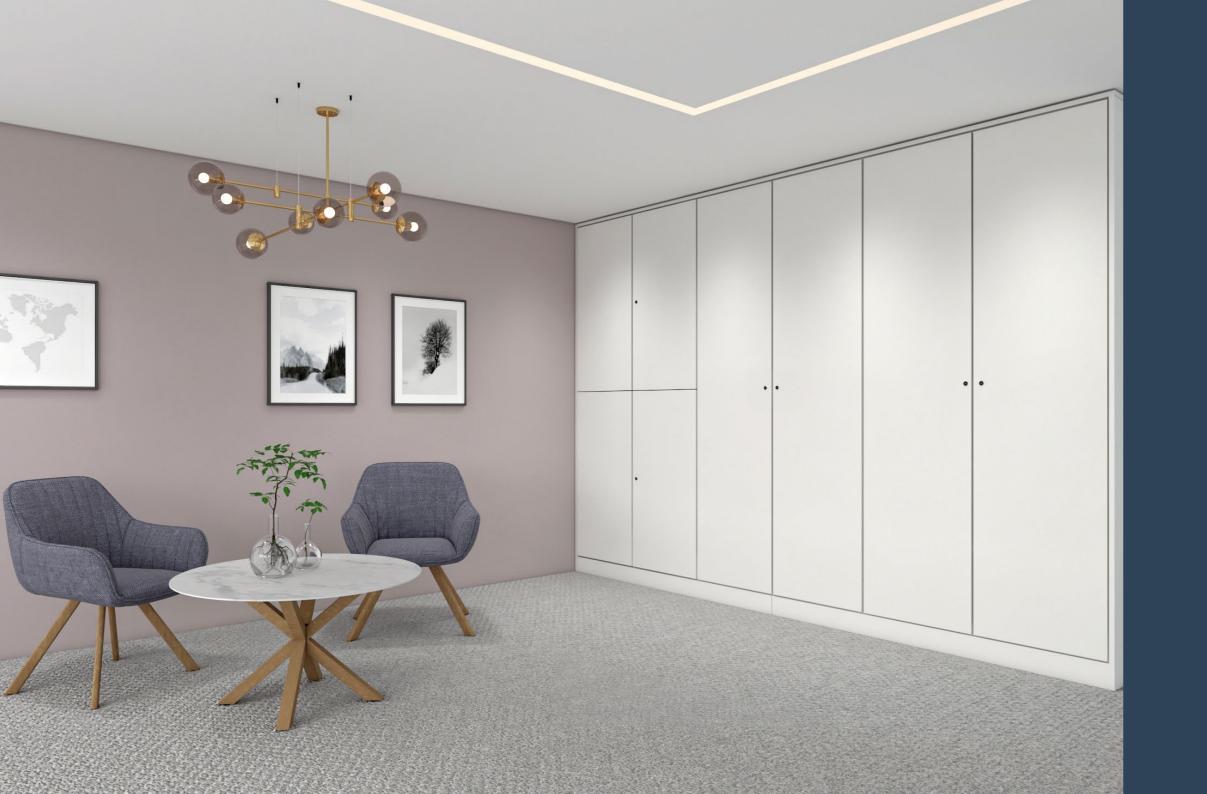

# Modules

Our standard Storage Wall modules have been designed to cater to every workplace storage need. Choose the modules you want to include in your design and create your very own bespoke Storage Wall masterpiece.

### Work Wall

Work Wall combines traditional storage facilities such as lockers, cupboards and draws with a unique workspace that offers flexibility.

Choose from a wide range of desks and chairs to enhance your Work Wall experience and create an environment that promotes productivity and inspire your best work.